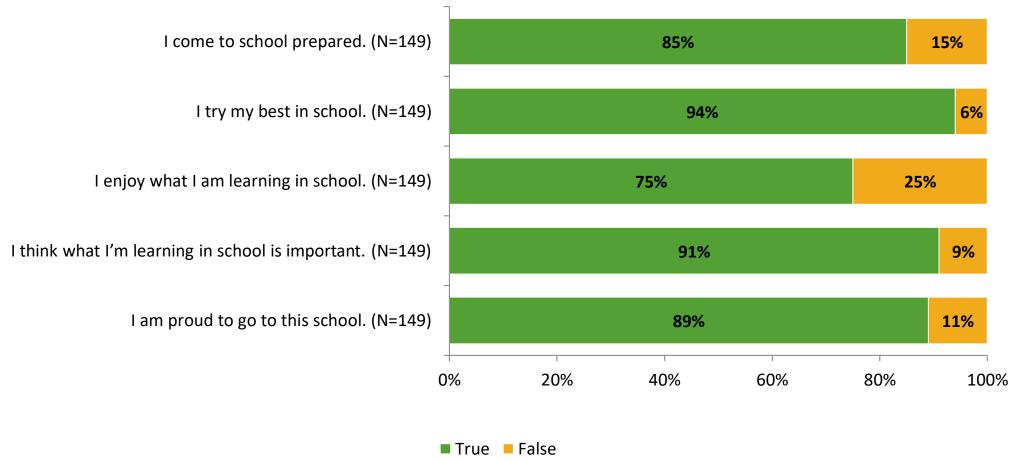

# Student Engagement Survey for Elementary Surveys: Garrison-Jones Elementary School

Results

2021-2022 School Year



# **Participation**

| Responding Group    | Number of Invitations<br>Delivered (NMax) | Number of Responses<br>(N) | Response Rate | Total Responses |
|---------------------|-------------------------------------------|----------------------------|---------------|-----------------|
| Elementary Students | 245                                       | 149                        | 61%           | 149             |



## **Overall Engagement**





# **Overall Engagement (Continued)**



### **Like School**

Thinking about how you feel/act most of the time, is the following statement true or false?

Generally, I like school. (N=144) 20% 80% 0% 20% 40% 60% 80% 100% ■ True ■ False



# **Class Experience**



## **Student Experience**





### **Academic Support**





#### Relevance





#### **Involvement**



## **Self-Management**





#### Grit





### Acceptance



# **Relationships with Peers**





# **Relationships with Adults in School**







Follow us on Twitter: @k12insight

www.k12insight.com