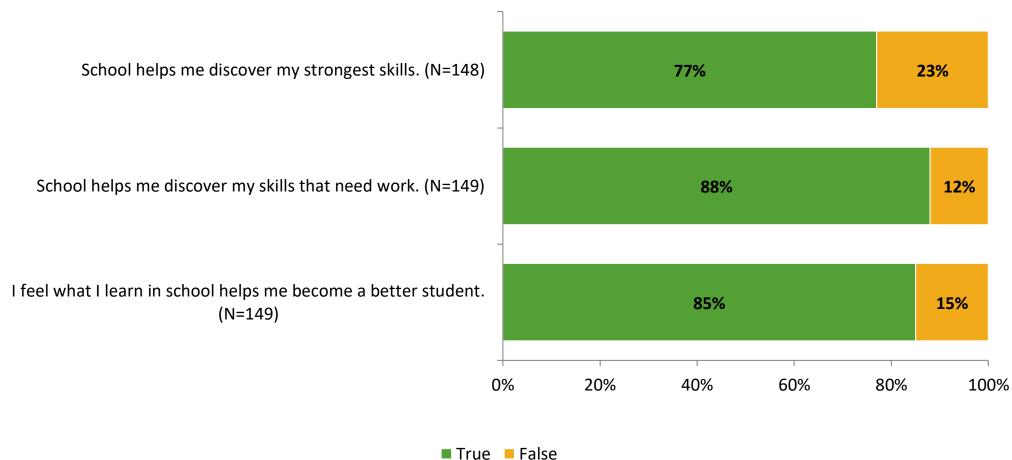

n-Jones Elementary School

Results

2021-2022 School Year



# **Participation**

| Responding Group    | Number of Invitations<br>Delivered (NMax) | Number of Responses<br>(N) | Response Rate | Total Responses |
|---------------------|-------------------------------------------|----------------------------|---------------|-----------------|
| Elementary Students | 245                                       | 149                        | 61%           | 149             |



## **Overall Engagement**





# **Overall Engagement (Continued)**



### **Like School**

Thinking about how you feel/act most of the time, is the following statement true or false?

Generally, I like school. (N=144) 20% 80% 0% 20% 40% 60% 80% 100% ■ True ■ False



# **Class Experience**



## **Student Experience**





### **Academic Support**





#### Relevance





#### **Involvement**



## **Self-Management**





#### Grit





### Acceptance



# **Relationships with Peers**





# **Relationships with Adults in School**







Follow us on Twitter: @k12insight

www.k12insight.com