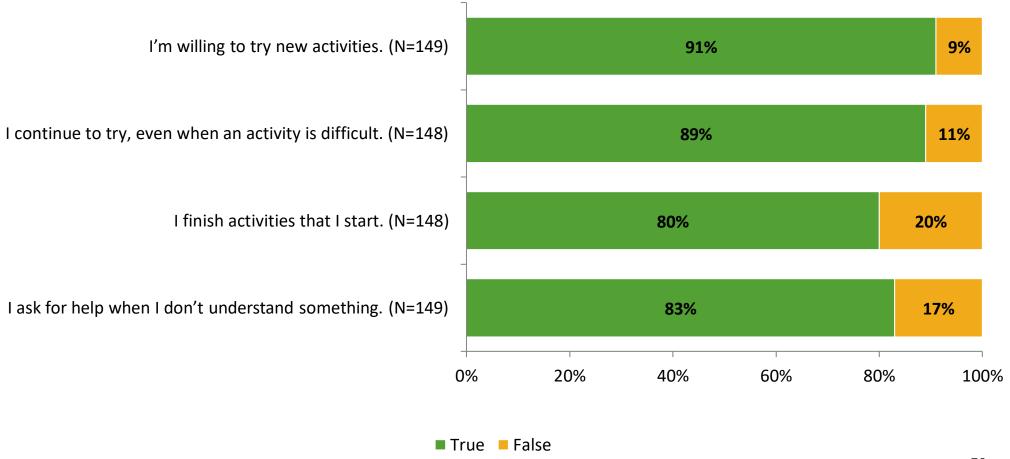

nvitations<br>Delivered (NMax) | Number of Responses<br>(N) | Response Rate | Total Responses |
|---------------------|-------------------------------------------|----------------------------|---------------|-----------------|
| Elementary Students | 245                                       | 149                        | 61%           | 149             |



## **Overall Engagement**





# **Overall Engagement (Continued)**



### **Like School**

Thinking about how you feel/act most of the time, is the following statement true or false?

Generally, I like school. (N=144) 20% 80% 0% 20% 40% 60% 80% 100% ■ True ■ False



# **Class Experience**



## **Student Experience**





### **Academic Support**





#### Relevance





#### **Involvement**



## **Self-Management**





#### Grit





### Acceptance



# **Relationships with Peers**





# **Relationships with Adults in School**







Follow us on Twitter: @k12insight

www.k12insight.com