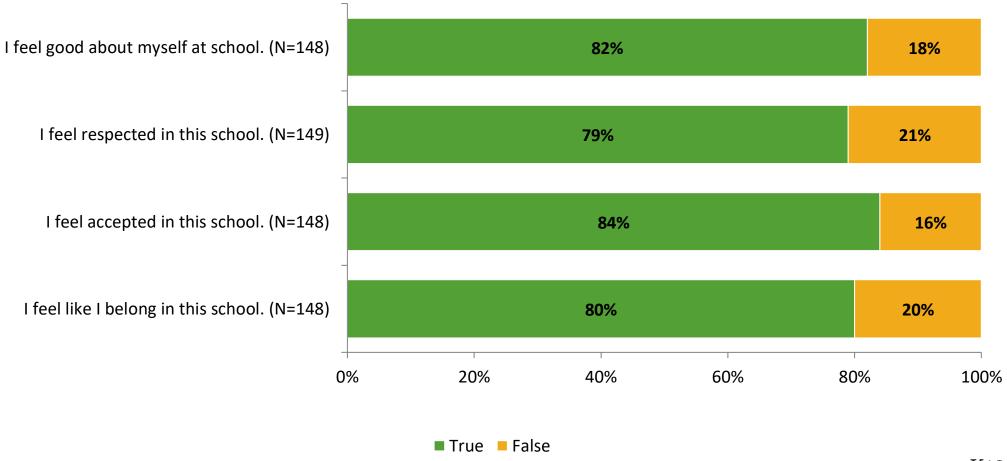

red (NMax) | Number of Responses<br>(N) | Response Rate | Total Responses |
|---------------------|-------------------------------------------|----------------------------|---------------|-----------------|
| Elementary Students | 245                                       | 149                        | 61%           | 149             |



## **Overall Engagement**





# **Overall Engagement (Continued)**



### **Like School**

Thinking about how you feel/act most of the time, is the following statement true or false?

Generally, I like school. (N=144) 20% 80% 0% 20% 40% 60% 80% 100% ■ True ■ False



# **Class Experience**



## **Student Experience**





### **Academic Support**





#### Relevance





#### **Involvement**



## **Self-Management**





#### Grit





### Acceptance



# **Relationships with Peers**





# **Relationships with Adults in School**







Follow us on Twitter: @k12insight

www.k12insight.com