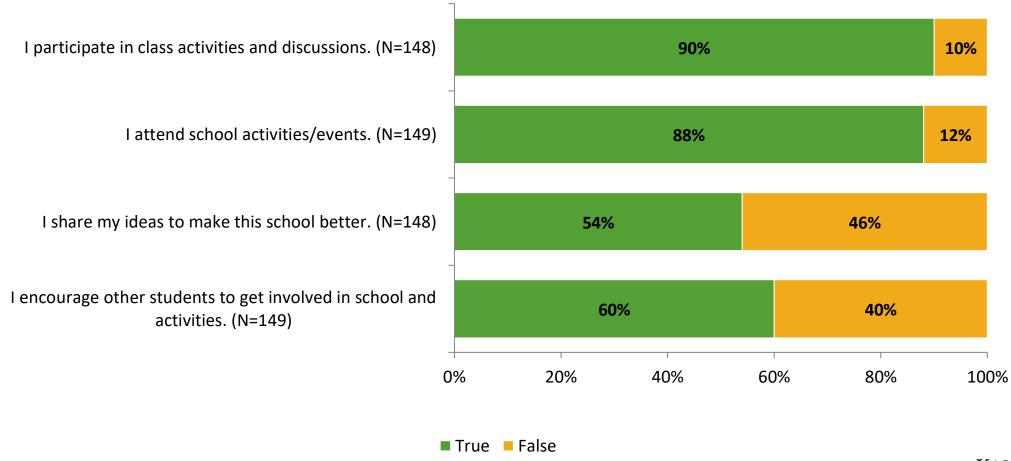

on**

| Responding Group    | Number of Invitations<br>Delivered (NMax) | Number of Responses<br>(N) | Response Rate | Total Responses |
|---------------------|-------------------------------------------|----------------------------|---------------|-----------------|
| Elementary Students | 245                                       | 149                        | 61%           | 149             |



## **Overall Engagement**





# **Overall Engagement (Continued)**



### **Like School**

Thinking about how you feel/act most of the time, is the following statement true or false?

Generally, I like school. (N=144) 20% 80% 0% 20% 40% 60% 80% 100% ■ True ■ False



# **Class Experience**



## **Student Experience**





### **Academic Support**





#### Relevance





#### **Involvement**



## **Self-Management**





#### Grit





### Acceptance



# **Relationships with Peers**





# **Relationships with Adults in School**







Follow us on Twitter: @k12insight

www.k12insight.com