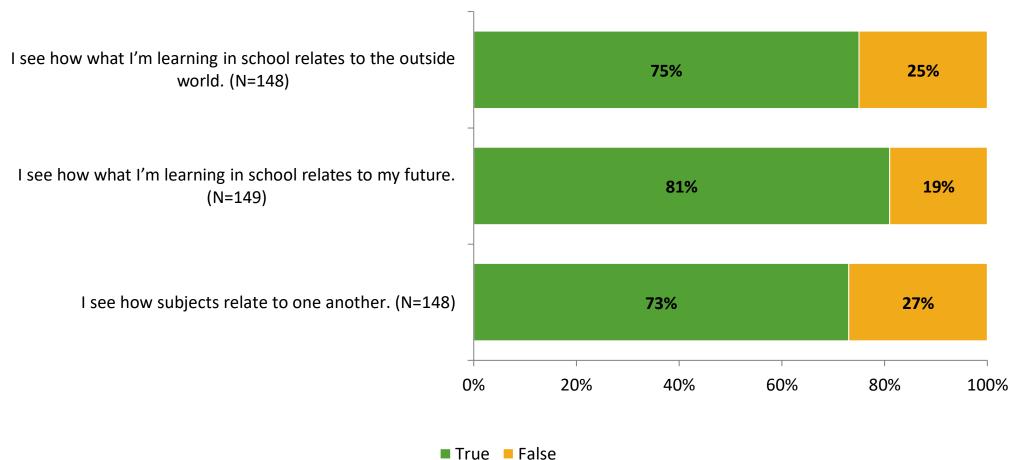

ol Year



# **Participation**

| Responding Group    | Number of Invitations<br>Delivered (NMax) | Number of Responses<br>(N) | Response Rate | Total Responses |
|---------------------|-------------------------------------------|----------------------------|---------------|-----------------|
| Elementary Students | 245                                       | 149                        | 61%           | 149             |



## **Overall Engagement**





# **Overall Engagement (Continued)**



### **Like School**

Thinking about how you feel/act most of the time, is the following statement true or false?

Generally, I like school. (N=144) 20% 80% 0% 20% 40% 60% 80% 100% ■ True ■ False



# **Class Experience**



## **Student Experience**





### **Academic Support**





#### Relevance





#### **Involvement**



## **Self-Management**





#### Grit





### Acceptance



# **Relationships with Peers**





# **Relationships with Adults in School**







Follow us on Twitter: @k12insight

www.k12insight.com