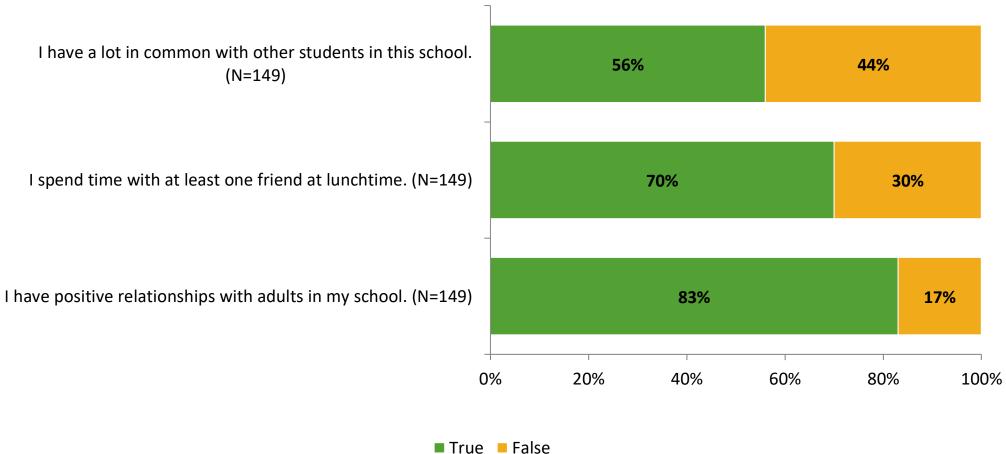

# **Relationships with Peers**

# **Relationships with Adults in School**

Follow us on Twitter: @k12insight

www.k12insight.com