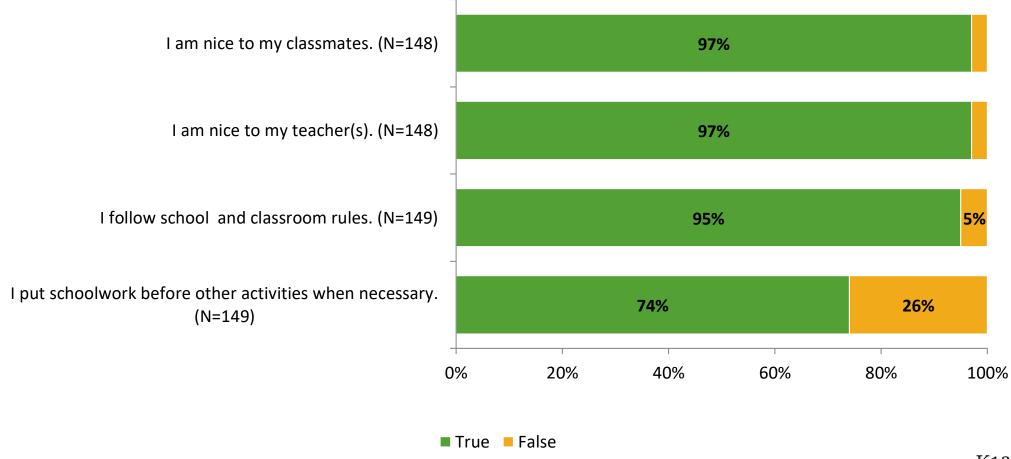

| Number of Invitations<br>Delivered (NMax) | Number of Responses<br>(N) | Response Rate | Total Responses |
|---------------------|-------------------------------------------|----------------------------|---------------|-----------------|
| Elementary Students | 245                                       | 149                        | 61%           | 149             |



## **Overall Engagement**





# **Overall Engagement (Continued)**



### **Like School**

Thinking about how you feel/act most of the time, is the following statement true or false?

Generally, I like school. (N=144) 20% 80% 0% 20% 40% 60% 80% 100% ■ True ■ False



# **Class Experience**



## **Student Experience**





### **Academic Support**





#### Relevance





#### **Involvement**



## **Self-Management**





#### Grit





### Acceptance



# **Relationships with Peers**





# **Relationships with Adults in School**







Follow us on Twitter: @k12insight

www.k12insight.com