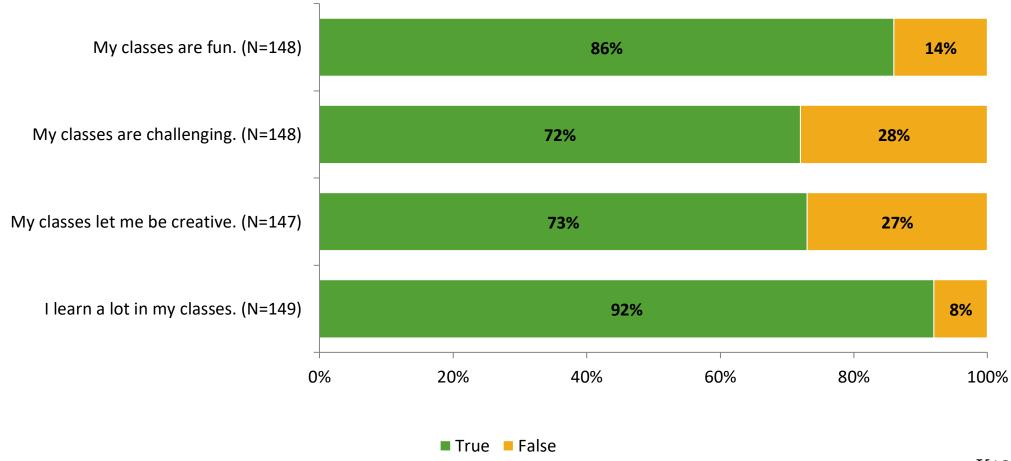

r Elementary Surveys: Garrison-Jones Elementary School

Results

2021-2022 School Year



# **Participation**

| Responding Group    | Number of Invitations<br>Delivered (NMax) | Number of Responses<br>(N) | Response Rate | Total Responses |
|---------------------|-------------------------------------------|----------------------------|---------------|-----------------|
| Elementary Students | 245                                       | 149                        | 61%           | 149             |



## **Overall Engagement**





# **Overall Engagement (Continued)**



### **Like School**

Thinking about how you feel/act most of the time, is the following statement true or false?

Generally, I like school. (N=144) 20% 80% 0% 20% 40% 60% 80% 100% ■ True ■ False



# **Class Experience**



## **Student Experience**





### **Academic Support**





#### Relevance





#### **Involvement**



## **Self-Management**





#### Grit





### Acceptance



# **Relationships with Peers**





# **Relationships with Adults in School**







Follow us on Twitter: @k12insight

www.k12insight.com