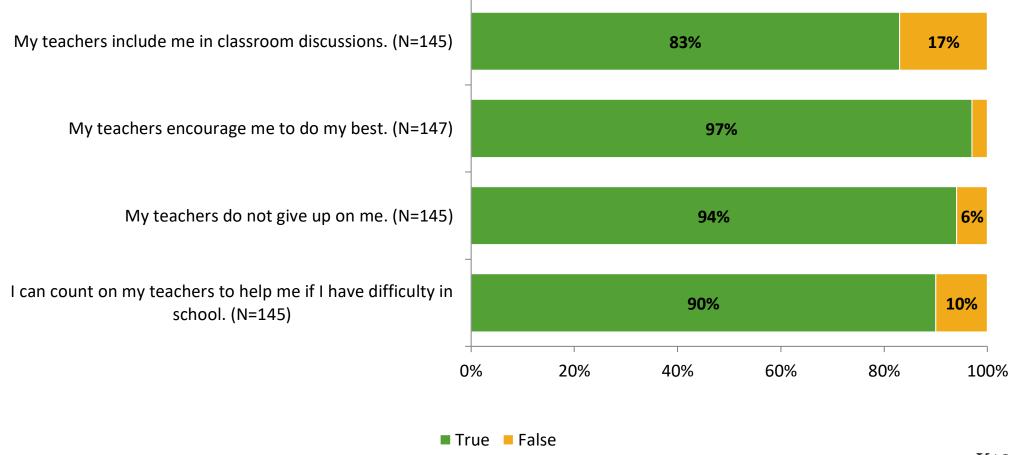

ults

2021-2022 School Year



# **Participation**

| Responding Group    | Number of Invitations<br>Delivered (NMax) | Number of Responses<br>(N) | Response Rate | Total Responses |
|---------------------|-------------------------------------------|----------------------------|---------------|-----------------|
| Elementary Students | 245                                       | 149                        | 61%           | 149             |



## **Overall Engagement**





# **Overall Engagement (Continued)**



### **Like School**

Thinking about how you feel/act most of the time, is the following statement true or false?

Generally, I like school. (N=144) 20% 80% 0% 20% 40% 60% 80% 100% ■ True ■ False



# **Class Experience**



## **Student Experience**





### **Academic Support**





#### Relevance





#### **Involvement**



## **Self-Management**





#### Grit





### Acceptance



# **Relationships with Peers**





# **Relationships with Adults in School**







Follow us on Twitter: @k12insight

www.k12insight.com